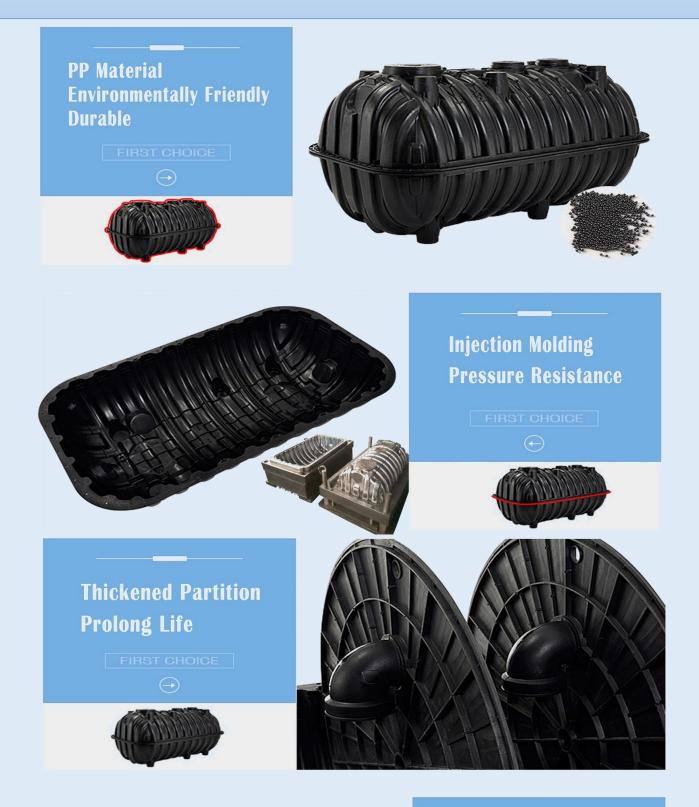

# **SEPTIC TANK**

Our Septic Tanks are widely used for domestic sewage treatment projects, residential, hotels,communities, office buildings, schools, hospitals, barracks, public toilets, drainage treatment of food processing enterprises, residential buildings and other places or domestic sewage treatment.

## **Product characteristics**

Good Sealing No Leakage

FIRST CHOICE