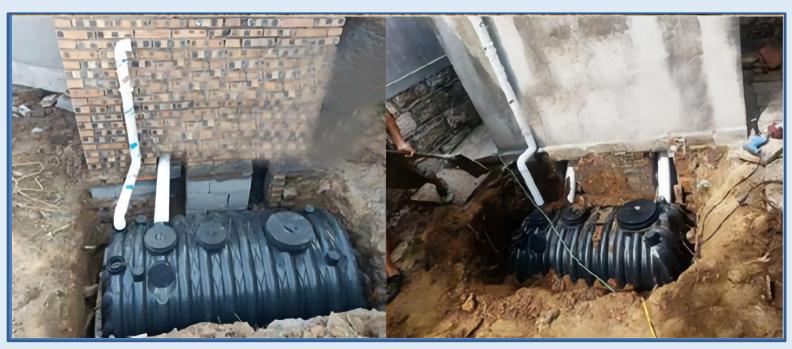

### **Product Installation**

Tip1: According to the need of sewage discharge, multi-angle interface installation is available.

Tip2: You can contact the salesperson for a detailed installation manual.