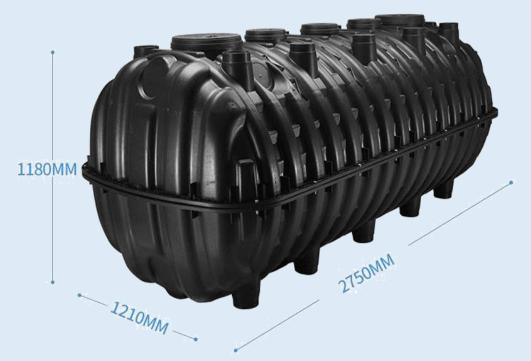

2.  $5M^3$ 

| Model:     | JK-2.5 SEPTIC TANK                |
|------------|-----------------------------------|
| Size:      | 2750*1210*1180mm ( 660US Gallons) |
| Weight:    | 129kg                             |
| Thickness: | 7mm                               |