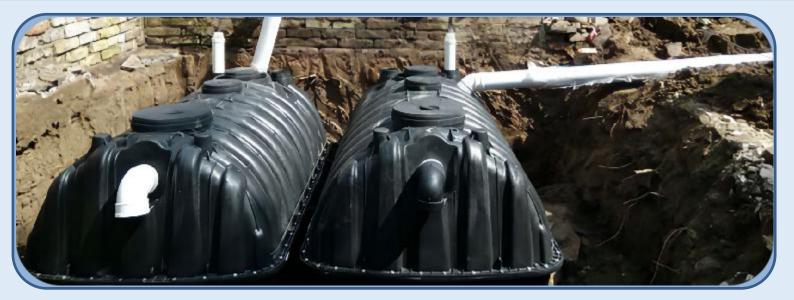

uctural Analysis**



### Chamber 1#

Function:

Precipitate inorganic matters, killing pathogens and viruses. Useful Capacity: ≈0.2~0.83m<sub>3</sub> Residence time:>20days

#### Chamber 2#

#### **Function:**

Continue to precipitate and ferment. Most of germs are killed. **Useful Capacity:** ≈0.1~0.42m3 **Residence time:** >10days

#### Chamber 3#

Function:

Store decomposed manure, can be used as high-quality organic fertilizer.

Useful Capacity: ≈0.3~1.25m3 Residence time:>30days

## **Product characteristics**





Good Sealing No Leakage

FIRST CHOICE



### **Product Installation**



Tip1: According to the need of sewage discharge, multi-angle interface installation is available.

Tip2: You can contact the salesperson for a detailed installation manual.

# **Construction site**