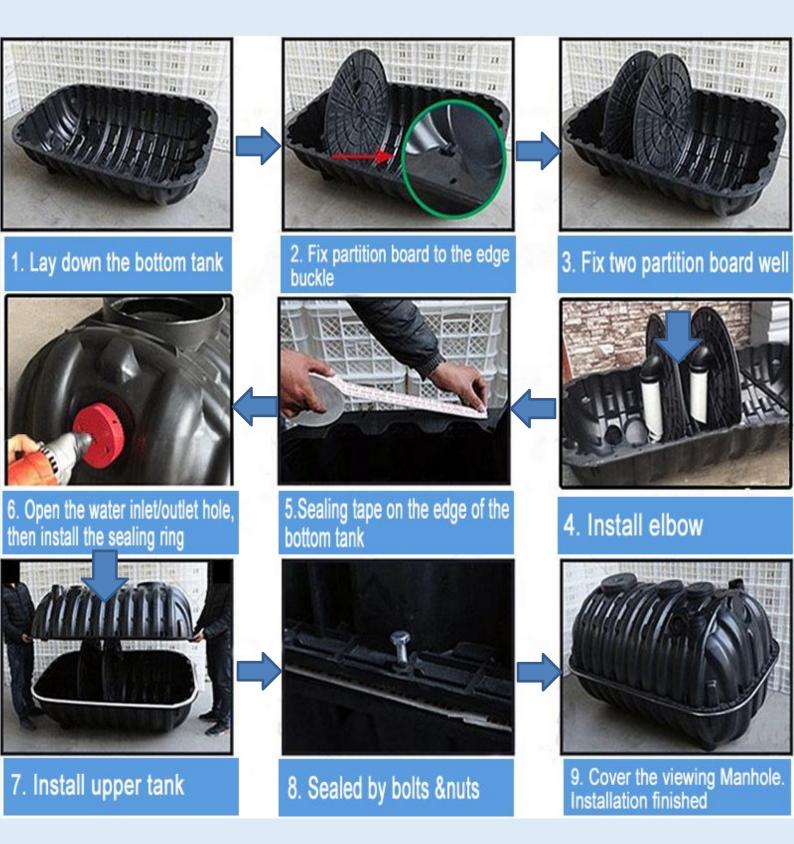

### **Product Installation**

Tip1: According to the need of sewage discharge, multi-angle interface installation is available.

Tip2: You can contact the salesperson for a detailed installation manual.