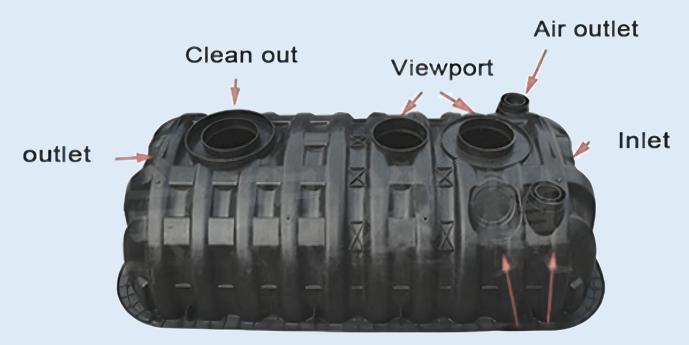

# **Spare Parts**

| Name  | Diameter(mm) | Weight(KG) |
|-------|--------------|------------|
| Cover | 200          | 0.21       |
|       | 315          | 0.46       |
|       | 400          | 0.805      |

| Name       | Diameter(mm) | Weight(KG) |  |
|------------|--------------|------------|--|
| Elbow Pipe | 110          | 0.115      |  |

| Name               | Model | Diameter(mm) | Weight(KG) |  |
|--------------------|-------|--------------|------------|--|
| Partition<br>Panel | 0.6   | 705          | 1.8        |  |
|                    | 1     | 835          | 2.9        |  |
|                    | 1.5   | 950          | 3.9        |  |
|                    | 2     | 1050         | 5.8        |  |
|                    | 2.5   | 1050         | 7.5        |  |

|  | Name                 | Model | Diameter(mm)    | Weight(KG) |
|--|----------------------|-------|-----------------|------------|
|  | Heightened<br>Barrel | 200   | 240*200*220     | 0.5        |
|  |                      | 315   | 360*315*220/150 | 0.75/0.6   |
|  |                      | 400   | 440*400*220/150 | 1.3/1      |