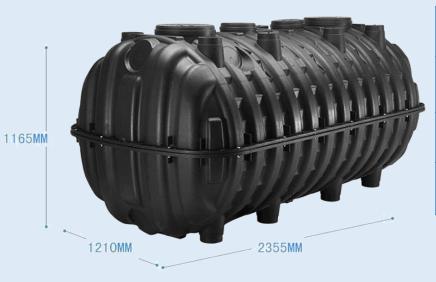

### $2M^3$

| Model:     | JK-2.0 SEPTIC TANK                   |
|------------|--------------------------------------|
| Size:      | 2355*1210*1165mm<br>( 528US Gallons) |
| Weight:    | 84kg                                 |
| Thickness: | 7mm                                  |