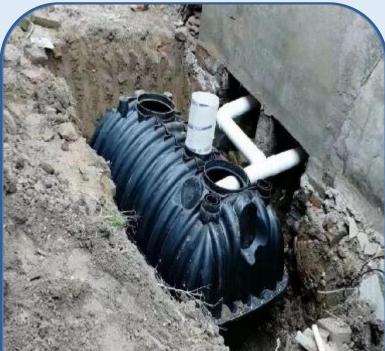

ral Analysis**



### Chamber 1#

Function:

Precipitate inorganic matters, killing pathogens and viruses. Useful Capacity: ≈0.2~0.83m<sub>3</sub> Residence time:>20days

#### Chamber 2#

#### **Function:**

Continue to precipitate and ferment. Most of germs are killed. **Useful Capacity:** ≈0.1~0.42m3 **Residence time:** >10days

#### Chamber 3#

Function:

Store decomposed manure, can be used as high-quality organic fertilizer.

Useful Capacity: ≈0.3~1.25m3 Residence time:>30days

## **Product characteristics**





Good Sealing No Leakage

FIRST CHOICE



### **Product Installation**



Tip1: According to the need of sewage discharge, multi-angle interface installation is available.

Tip2: You can contact the salesperson for a detailed installation manual.

# **Construction site**