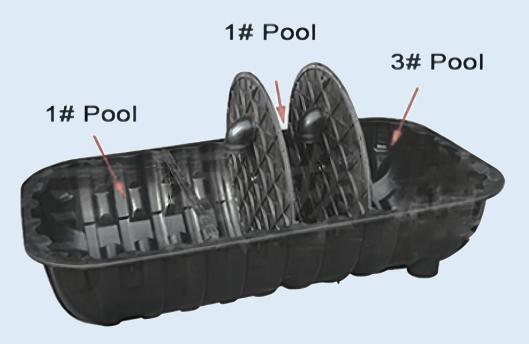

## **Structural Analysis**

### Chamber 1#

Function:

Precipitate inorganic matters, killing pathogens and viruses. Useful Capacity: ≈0.2~0.83m<sub>3</sub> Residence time:>20days

#### Chamber 2#

#### **Function:**

Continue to precipitate and ferment. Most of germs are killed. **Useful Capacity:** ≈0.1~0.42m3 **Residence time:** >10days

#### Chamber 3#

Function:

Store decomposed manure, can be used as high-quality organic fertilizer.

Useful Capacity: ≈0.3~1.25m3 Residence time:>30days