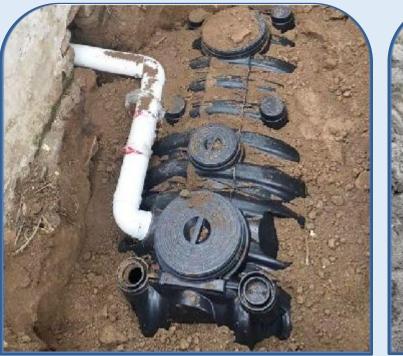

tural Analysis**



### Chamber 1#

Function:

Precipitate inorganic matters, killing pathogens and viruses. Useful Capacity: ≈0.2~0.83m<sub>3</sub> Residence time:>20days

#### Chamber 2#

#### **Function:**

Continue to precipitate and ferment. Most of germs are killed. **Useful Capacity:** ≈0.1~0.42m3 **Residence time:** >10days

#### Chamber 3#

Function:

Store decomposed manure, can be used as high-quality organic fertilizer.

Useful Capacity: ≈0.3~1.25m3 Residence time:>30days

## **Product characteristics**





Good Sealing No Leakage

FIRST CHOICE



### **Product Installation**



Tip1: According to the need of sewage discharge, multi-angle interface installation is available.

Tip2: You can contact the salesperson for a detailed installation manual.

# **Construction site**