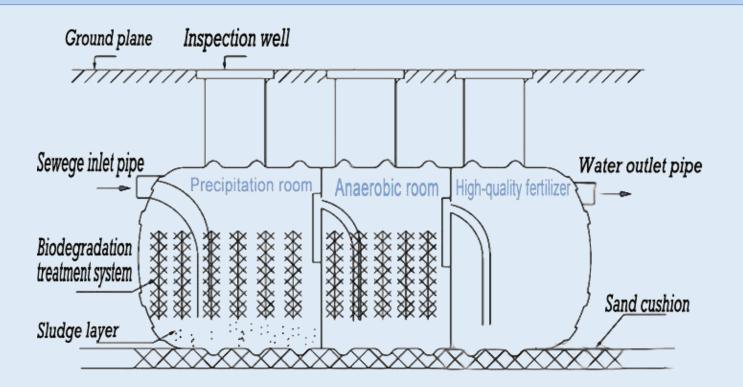

## **Structural Analysis**

### Chamber 1#

Function:

Precipitate inorganic matters, killing pathogens and viruses. Useful Capacity: ≈0.2~0.83m<sub>3</sub> Residence time:>20days

#### Chamber 2#

#### **Function:**

Continue to precipitate and ferment. Most of germs are killed. **Useful Capacity:** ≈0.1~0.42m3 **Residence time:** >10days

#### Chamber 3#

Function:

Store decomposed manure, can be used as high-quality organic fertilizer.

Useful Capacity: ≈0.3~1.25m3 Residence time:>30days