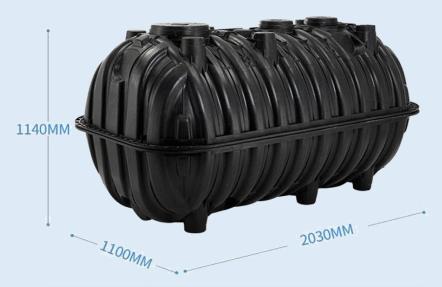

### 1. $5M^3$

| Model:     | JK-1.5 SEPTIC TANK                |
|------------|-----------------------------------|
| Size:      | 2030*1100*1140mm ( 390US Gallons) |
| Weight:    | 59kg                              |
| Thickness: | 5mm                               |