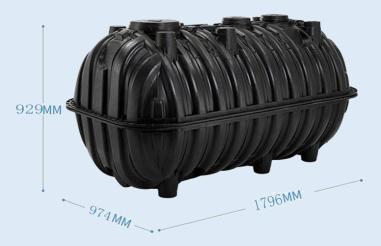

| Model:     | JK-1.0 SEPTIC TANK              |
|------------|---------------------------------|
| Size:      | 1796*974*929mm ( 237US Gallons) |
| Weight:    | 41kg                            |
| Thickness: | 4mm                             |