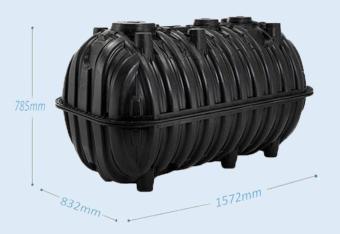

# **Product Specification**

 $0.6M^{3}$ 

 $1\,\mathrm{M}^3$ 

| Model:     | JK-0.6 SEPTIC TANK              |
|------------|---------------------------------|
| Size:      | 1572*832*785mm ( 158US Gallons) |
| Weight:    | 30kg                            |
| Thickness: | 3mm                             |